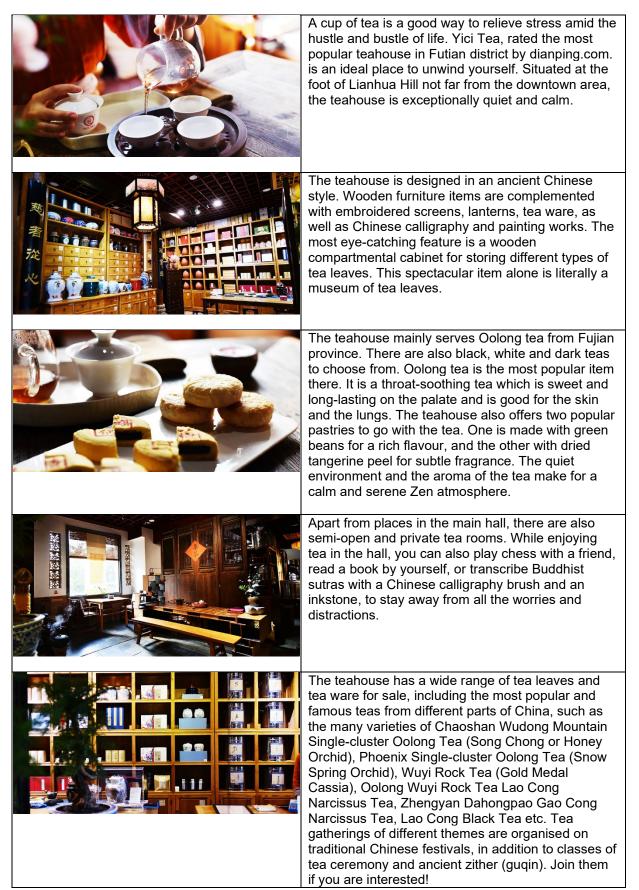

## [Shenzhen] A Soothing Zen Teahouse A great place to relax and de-stress with tea and Chinese culture!



## 【Yici Tea】

Address: 20 Yutian Road, Futian District, Shenzhen

Getting there:

- 1. From downtown area: Take Shenzhen Metro Line 4. Get off at Lianhua North Station and walk about 12 minutes from Exit B.
- 2. From East Rail Line Lo Wu Station: Get to Shenzhen Metro Luohu Station on foot. Take Line 1 and then transfer to Line 4 at Convention & Exhibition Center Station.
- 3. From East Rail Line Lok Ma Chau Station: Get to Shenzhen Metro Futian Checkpoint Station on foot and then take Line 4.
- 4. From High Speed Rail Futian Station: Get to Shenzhen Metro Civic Center Station on foot from Exit 15 and take Line 4.

The above information is for reference only and is subject to change without prior notice.