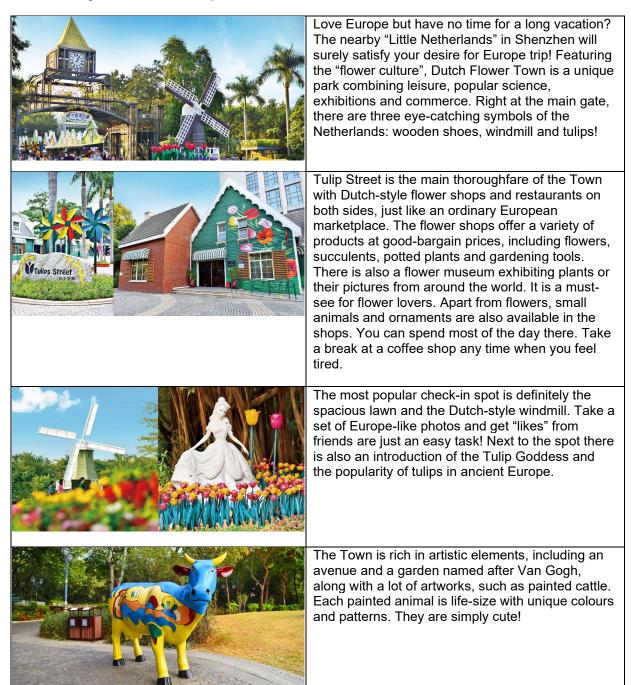

## [Shenzhen] Dutch Flower Town Immerse yourself in Europe with windmill and flower field!



[Dutch Flower Town] Address: 3008 Moon Bay Avenue, Nanshan District, Shenzhen

Getting there:

- 1. From downtown area: Take Shenzhen Metro Line 1. Get off at Daxin Station at Exit B and then walk for 20 minutes.
- 2. From East Rail Line Lo Wu Station: Get to Shenzhen Metro Luohu Station on foot and then take Line 1.
- 3. From East Rail Line Lok Ma Chau Station: Get to Shenzhen Metro Futian Checkpoint Station on foot. Take Line 4 and then transfer to Line 1 at Convention & Exhibition Center Station.
- 4. From High Speed Rail Futian Station: Get to Shenzhen Metro Futian Station on foot. Take Line 11 and then transfer to Line 1 at Chegongmiao Station.

The above information is for reference only and is subject to change without prior notice.