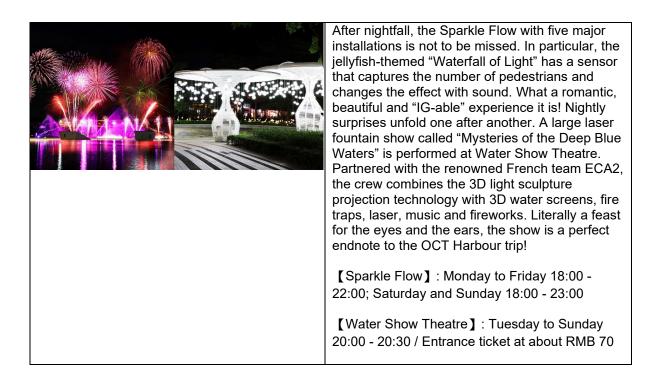

## [Shenzhen] OCT Harbour Unique architecture, art installations, laser fireworks and more!





## [OCT Harbour]

Address: 2008 Binhai Avenue, Shahe Street, Nanshan District, Shenzhen

Getting there:

- 1. From downtown area: Take Shenzhen Metro Line 9. Get off at Shenzhen Bay Park Station and then walk about 4 minutes from Exit E.
- 2. From East Rail Line Lo Wu Station: Get to Shenzhen Metro Luohu Station on foot. Take Line 1 and then transfer to Line 9 at Chegongmiao Station.
- 3. From East Rail Line Lok Ma Chau Station: Get to Shenzhen Metro Futian Checkpoint Station on foot and take Line 4 or Line 10. Transfer to Line 7 at Fumin Station and then transfer to Line 9 at Chegongmiao Station.
- 4. From High Speed Rail Futian Station: Get to Shenzhen Metro Futian Station on foot. Take Line 11 and then transfer to Line 9 at Hongshuwan South Station.

The above information is for refer