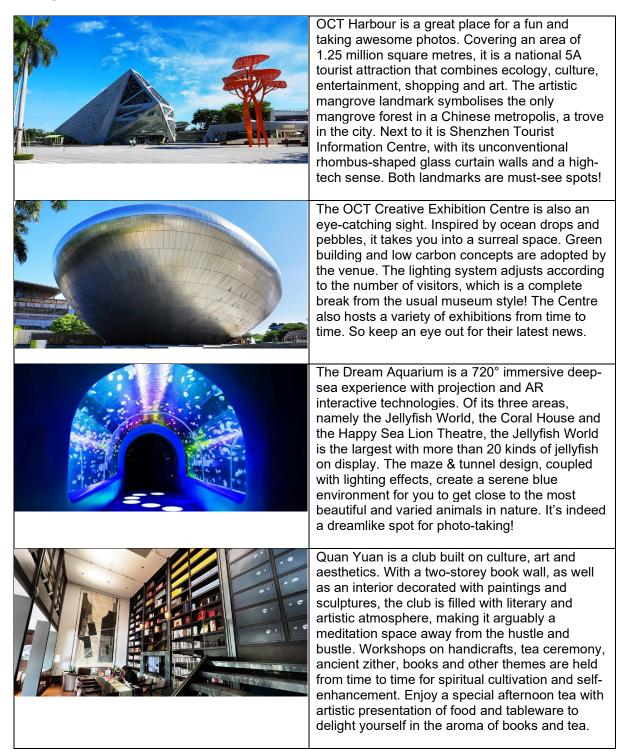

## [Shenzhen] OCT Harbour Unique architecture, art installations, laser fireworks and more!





## [OCT Harbour]

Address: 2008 Binhai Avenue, Shahe Street, Nanshan District, Shenzhen

Getting there:

- 1. From downtown area: Take Shenzhen Metro Line 9. Get off at Shenzhen Bay Park Station and then walk about 4 minutes from Exit E.
- 2. From East Rail Line Lo Wu Station: Get to Shenzhen Metro Luohu Station on foot. Take Line 1 and then transfer to Line 9 at Chegongmiao Station.
- 3. From East Rail Line Lok Ma Chau Station: Get to Shenzhen Metro Futian Checkpoint Station on foot and take Line 4 or Line 10. Transfer to Line 7 at Fumin Station and then transfer to Line 9 at Chegongmiao Station.
- 4. From High Speed Rail Futian Station: Get to Shenzhen Metro Futian Station on foot. Take Line 11 and then transfer to Line 9 at Hongshuwan South Station.

The above information is for ref