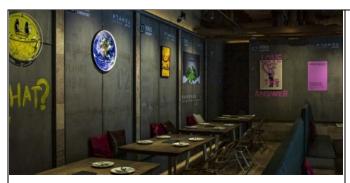

## [Shenzhen] Veggie dining in style Groundbreaking vegetarian experience!

Dubbed "Veggie Dining in Style", Planet Green at UpperHills, Shenzhen, enjoys great popularity with long lines of diners at mealtimes. In contrast to its modern simplistic décor, the restaurant enchants diners with an intricate blend of Chinese and Western cuisine.