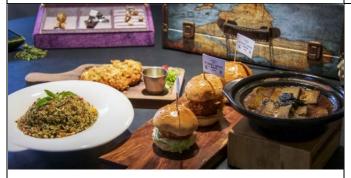

Here plant-based meats are processed and presented in such an astounding way that puts their meat counterparts to shame. Contrary to traditional vegetarian food which is bland in taste, their delicious, delicate and chewy offerings bring an eyeopening meat-free experience to everyone. A mouthful of their signature delicacies, such as Deep-fried Taro Patty, Green Hamburger, Crispy Bites and Exotic Skewers, would leave you a lasting impression.

Apart from these amazing meat substitutes, the eatery also serves dishes with natural organic vegetables like Tofu Pot with Perilla. Made of spirulina tofu and topped with perilla leaves and okra, the dish becomes popular for its soft and smooth texture.