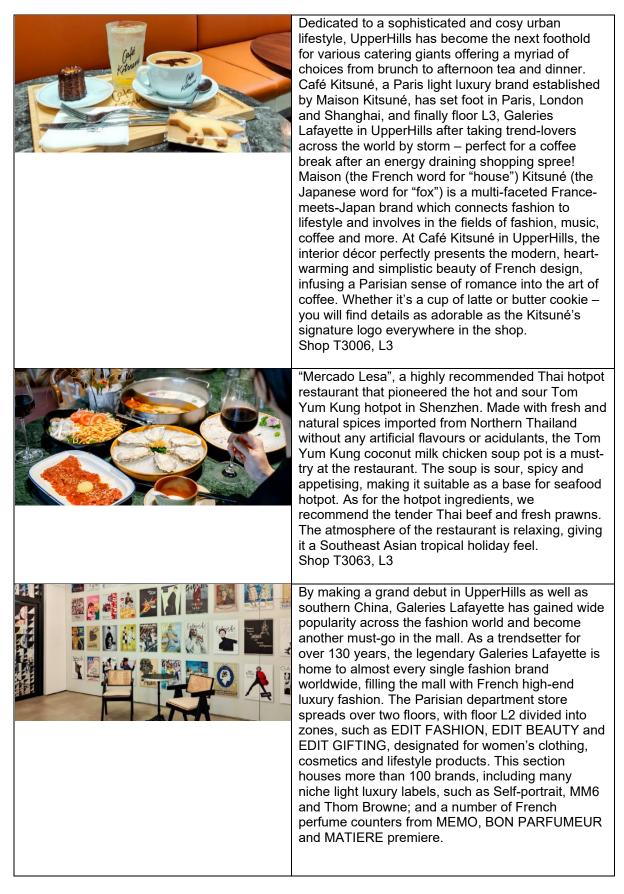

## [Shenzhen] UpperHills A hub of renowned eateries and French department store!



【Upper Hills】

Address: 5001 Huanggang Road, Futian District, Shenzhen

Getting there:

- 1. From downtown area: Take Shenzhen Metro Line 10. Get off at Donggualing Station and walk about 10 minutes from Exit E.
- 2. From East Rail Line Lo Wu Station: Get to Shenzhen Metro LuoHu Station on foot and take Line 1. Transfer to Line 3 at Laojie Station and then transfer to Line 10 at Lianchuacun Station.
- 3. From East Rail Line Lok Ma Chau Station: Get to Shenzhen Metro Futian Checkpoint Station on foot and take Line 10.
- 4. From High Speed Rail Futian Station: Get to Shenzhen Metro Futian Station on foot. Take Line 3 and then transfer to Line 10 at Lianchuacun Station.

The above information is for reference only and is subject to change without prior notice.