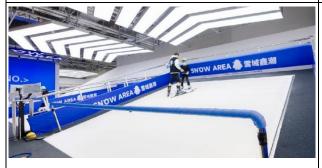

At Uniworld, you will find Longhua's first major indoor skiing simulation store, specialising in professional skiing training and equipped with advanced indoor skiing facilities. Even in the hot weather of the Southern China, you can enjoy skiing without having to wait until winter!

Winter sports are gaining popularity in Mainland China, attracting visitors ranging in age from 3 to 60 years old. The store is equipped with four ski machines with adjustable slope and speed. Skiing equipment is provided free of charge. Both men and women, young and old, can take one-on-one skiing lessons with professional instructors and fall in love with skiing.