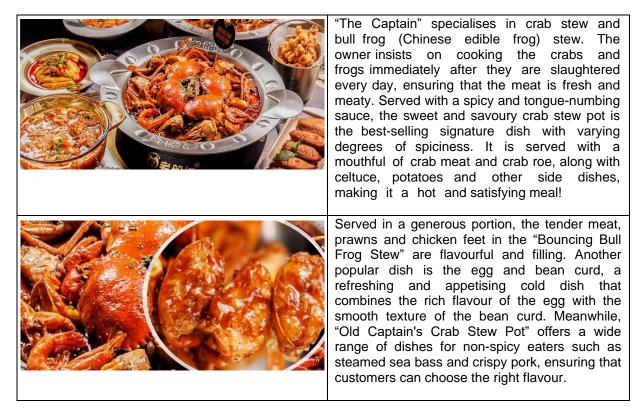

## [Shenzhen] Fresh and spicy satisfaction A culinary journey not to be missed to satisfy your taste buds!



## The Captain

Address: Shop L1-29, Wongtee Plaza. 118 Fuhua 3rd Road, Shenzhen

Getting there:

- 1. From downtown area: Take Shenzhen Metro Line 1 or Line 4. Get off at Convention & Exhibition Center Station and walk about 3 minutes from Exit C.
- 2. From East Rail Line Lo Wu Station: Get to Shenzhen Metro LuoHu Station on foot and take Line 1.
- 3. From East Rail Line Lok Ma Chau Station: Get to Shenzhen Metro Futian Checkpoint Station on foot and take Line 4.
- 4. From High Speed Rail Futian Station: Go on foot for about 13 minutes from Exit 13.

The above information is for reference only and is subject to change without prior notice.