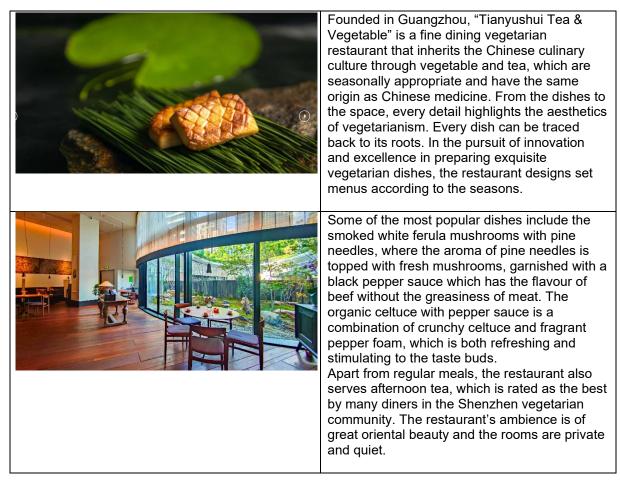

## [Shenzhen] Enjoying life with vegetarian food Embracing vegetarianism with innovative and exquisite dishes!



【Tianyushui Tea & Vegetable】

Address : Shop L506, Zone C, One Avenue, 348 Fuhua Road 1, Futian District, Shenzhen

Getting there:

- 1. From downtown area: Take Shenzhen Metro Line 1 or Line 10. Get off at Gangxia Station and walk about 5 minutes from Exit B.
- From East Rail Line Lo Wu Station: Get to Shenzhen Metro Luohu Station on foot and take Line
  1.
- 3. From East Rail Line Lok Ma Chau Station: Get to Shenzhen Metro Futian Checkpoint Station on foot. Take Line 4 and then transfer to Line 10 at Fumin Station.
- 4. From High Speed Rail Futian Station: Get to Shenzhen Metro Futian Station on foot. Take Line 3 and then transfer to Line 10 at Lianhuacun Station.

The above information is for reference only and is subject to change without prior notice.