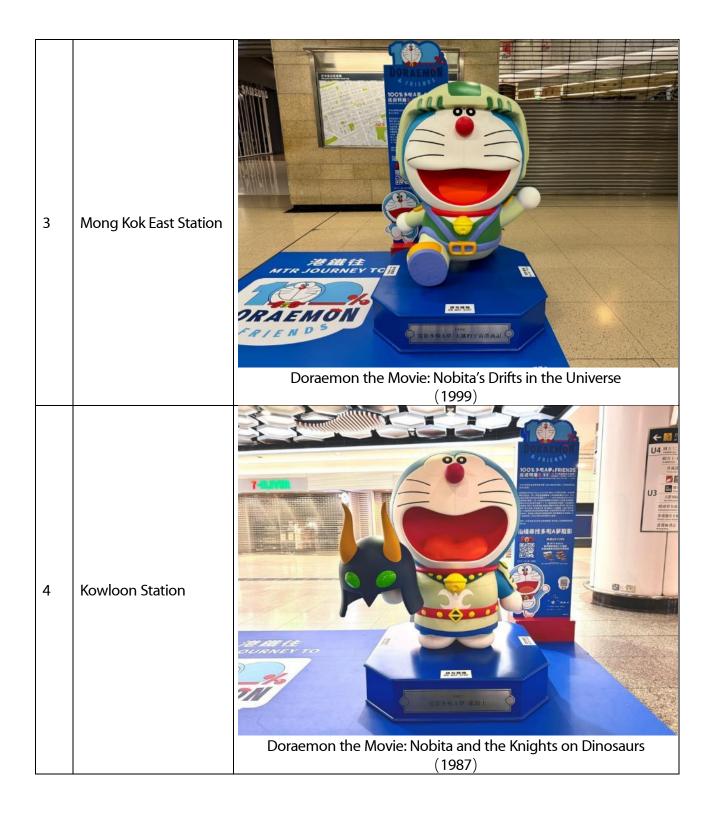

### Annex:

|   | Sculpture Location   | Character Look & Movie Appearance                                                                                                                                                                                                                                                                                                                                                                                                                                                                                                                                                                                                                                                                                                                                                                                                                                                                                                                                                                                                                                                                                                                                                                                                                                                                                                                                                                                                                                                                                                                                                                                                                                                                                                                                                                                                                                                                                                                                                                                                                                                           |  |
|---|----------------------|---------------------------------------------------------------------------------------------------------------------------------------------------------------------------------------------------------------------------------------------------------------------------------------------------------------------------------------------------------------------------------------------------------------------------------------------------------------------------------------------------------------------------------------------------------------------------------------------------------------------------------------------------------------------------------------------------------------------------------------------------------------------------------------------------------------------------------------------------------------------------------------------------------------------------------------------------------------------------------------------------------------------------------------------------------------------------------------------------------------------------------------------------------------------------------------------------------------------------------------------------------------------------------------------------------------------------------------------------------------------------------------------------------------------------------------------------------------------------------------------------------------------------------------------------------------------------------------------------------------------------------------------------------------------------------------------------------------------------------------------------------------------------------------------------------------------------------------------------------------------------------------------------------------------------------------------------------------------------------------------------------------------------------------------------------------------------------------------|--|
|   |                      | (Year of Movie Debut)                                                                                                                                                                                                                                                                                                                                                                                                                                                                                                                                                                                                                                                                                                                                                                                                                                                                                                                                                                                                                                                                                                                                                                                                                                                                                                                                                                                                                                                                                                                                                                                                                                                                                                                                                                                                                                                                                                                                                                                                                                                                       |  |
| 1 | Tai Koo Station      | For the Movie: Nobita and the Birth of Japan (2016)                                                                                                                                                                                                                                                                                                                                                                                                                                                                                                                                                                                                                                                                                                                                                                                                                                                                                                                                                                                                                                                                                                                                                                                                                                                                                                                                                                                                                                                                                                                                                                                                                                                                                                                                                                                                                                                                                                                                                                                                                                         |  |
| 2 | Kowloon Tong Station | EXERCISE    Image: constrained and constrai |  |