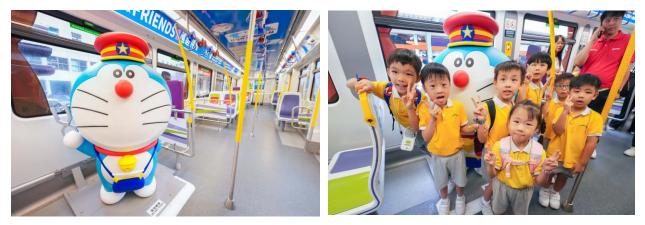

#### Taking the MTR Doraemon-themed Train For a First Look at the Grand Finale Sculpture Over100 Kids Embark on a One-of-a-Kind Light Rail Adventure

MTR Corporation continues to bring joy to passengers with Doraemon! The grand finale Doraemon sculpture has officially landed on the Light Rail Themed Train for a joyful encounter with passengers. This also marks the first time MTR has placed a 3D sculpture inside a train compartment, bringing immense delight to children and adults alike. In addition, the Doraemon-themed trains on the Light Rail and East Rail Line were stationed at Light Rail Siu Hong Stop and Sha Tin Station respectively today (20 July 2024) for the public to visit and take photos.

The Corporation also invited over a hundred children and teenagers from Tuen Mun and Yuen Long districts to visit the Tuen Mun Depot, and boarded the Light Rail Themed Train and headed to the "Doraemon-themed Platform" at Light Rail Siu Hong Stop. The event aimed to pass on the positive values of this cartoon character – including dreams and courage – to the next generation of Hong Kong. Following the recent debut of twelve Doraemon sculptures at MTR stations, the grand finale "surprise" took place inside the Light Rail Themed Train today, allowing passengers to have a close-up encounter with the sculpture for the first time and immerse themselves in the unique experience of having a train ride alongside Doraemon.

2. Hundreds of people visited Doraemon-themed trains stationed at Light Rail Siu Hong Stop and Sha Tin Station respectively today.

3. The grand finale Doraemon sculpture, representing the train captain from the movie "Doraemon the Movie: Nobita and the Galaxy Super-Express (1996)", was unveiled inside the Light Rail Themed Train. This marked the first time MTR has introduced a 3D sculpture into a train compartment, bringing immense joy to people of all ages.