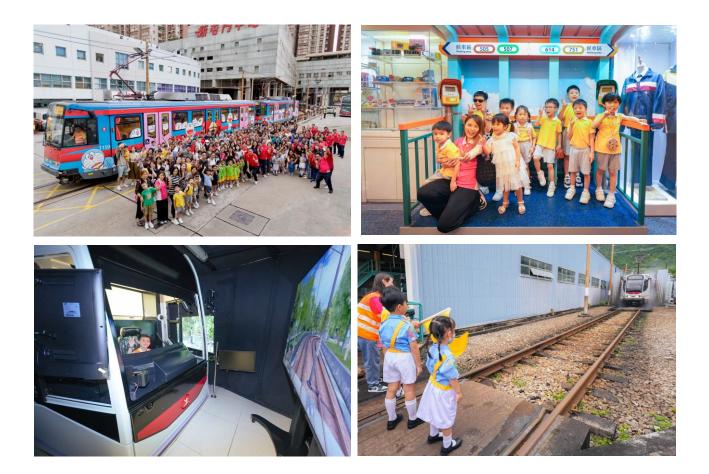

#### Taking the MTR Doraemon-themed Train For a First Look at the Grand Finale Sculpture Over100 Kids Embark on a One-of-a-Kind Light Rail Adventure

MTR Corporation continues to bring joy to passengers with Doraemon! The grand finale Doraemon sculpture has officially landed on the Light Rail Themed Train for a joyful encounter with passengers. This also marks the first time MTR has placed a 3D sculpture inside a train compartment, bringing immense delight to children and adults alike. In addition, the Doraemon-themed trains on the Light Rail and East Rail Line were stationed at Light Rail Siu Hong Stop and Sha Tin Station respectively today (20 July 2024) for the public to visit and take photos.

The Corporation also invited over a hundred children and teenagers from Tuen Mun and Yuen Long districts to visit the Tuen Mun Depot, and boarded the Light Rail Themed Train and headed to the "Doraemon-themed Platform" at Light Rail Siu Hong Stop. The event aimed to pass on the positive values of this cartoon character – including dreams and courage – to the next generation of Hong Kong. Following the recent debut of twelve Doraemon sculptures at MTR stations, the grand finale "surprise" took place inside the Light Rail Themed Train today, allowing passengers to have a close-up encounter with the sculpture for the first time and immerse themselves in the unique experience of having a train ride alongside Doraemon.

### Photo Caption:

 Over 100 kids paid a visit to the MTR Tuen Mun Depot today (20 July 2024) to learn more about railway operations. Participants entered the simulated driver's compartment and got a taste of being a Light Rail captain! They also got the rare opportunity to experience a Light Rail "car wash". For the perfect grand finale, participants then embarked on the Light Rail Themed Train to the "Doraemon-themed Platform" at Light Rail Siu Hong Stop.

2. Hundreds of people visited Doraemon-themed trains stationed at Light Rail Siu Hong Stop and Sha Tin Station respectively today.

3. The grand finale Doraemon sculpture, representing the train captain from the movie "Doraemon the Movie: Nobita and the Galaxy Super-Express (1996)", was unveiled inside the Light Rail Themed Train. This marked the first time MTR has introduced a 3D sculpture into a train compartment, bringing immense joy to people of all ages.